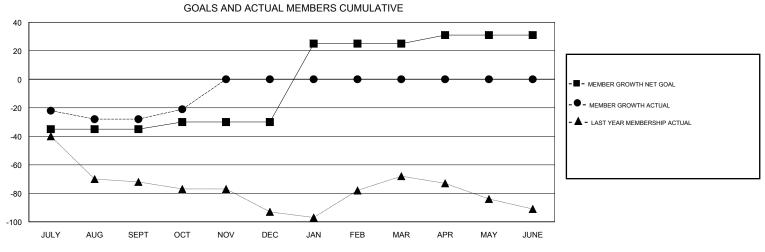

## District A 15

Results as of: 10/31/2017

| DROPPED CLUBS: 0 |    | 14 CLUBS OF 59 ADDED 1 OR MORE<br>NEW MEMBERS | GENDER DISTRIBUTION           MALE         1,090 (74.71%)           FEMALE         369 (25.29%) |     |
|------------------|----|-----------------------------------------------|-------------------------------------------------------------------------------------------------|-----|
| DROPPED MEMBERS  |    |                                               | Women Percentage Fiscal Year Goal: 2                                                            | 28% |
| DECEASED         | 7  | CLICK HERE FOR CUMULATIVE MEMBERSHIP DATA     | TOTAL FAMILY UNIT MEMBERS                                                                       | 168 |
| CLUB CANCELLED   | 0  |                                               | FAMILY MEMBERS PAYING HALF 8:                                                                   |     |
| OTHER            | 48 |                                               |                                                                                                 |     |
| TOTAL            | 55 |                                               |                                                                                                 |     |