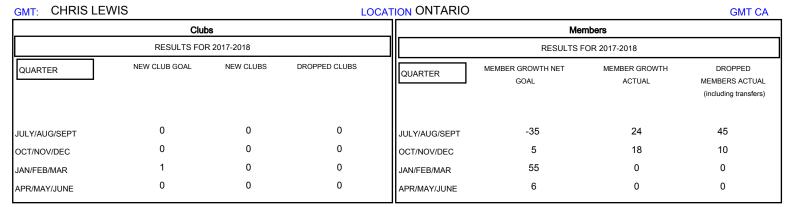

## District A 15

Results as of: 10/31/2017

| DROPPED CLUBS: 0 |    | 14 CLUBS OF 59 ADDED 1 OR MORE<br>NEW MEMBERS | GENDER DISTRIBUTION           MALE         1,090 (74.71%)           FEMALE         369 (25.29%) |     |
|------------------|----|-----------------------------------------------|-------------------------------------------------------------------------------------------------|-----|
| DROPPED MEMBERS  |    |                                               | Women Percentage Fiscal Year Goal: 2                                                            | 28% |
| DECEASED         | 7  | CLICK HERE FOR CUMULATIVE MEMBERSHIP DATA     | TOTAL FAMILY UNIT MEMBERS                                                                       | 168 |
| CLUB CANCELLED   | 0  |                                               | FAMILY MEMBERS PAYING HALF 8:                                                                   |     |
| OTHER            | 48 |                                               |                                                                                                 |     |
| TOTAL            | 55 |                                               |                                                                                                 |     |